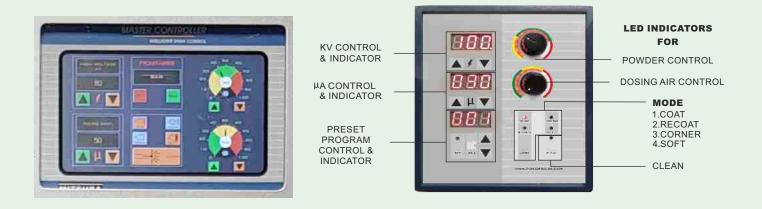

### FEATURES

- Sprayright Plus 100 programme can be easily preset for instant recall.
- Unmatched level of ease with touch control for KV, µA, powder and dosing air.
- 4 Quick mode setting Coat, Recoat, Corner & Soft.
- Clean button for auto cleaning of powder pump, hose and gun.
- Modular Concept. Easy to customize. 0
- Corona and Tribo guns operate on same control.
- Interlocking available between individual guns and external systems (eg. Part sensing system, Conveyor, Oven).
- Meets IP54 standards.

## Electro-pneumatic Touch Controls with Digital Display

#### **SUMMARY OF BENEFITS:**

- Get optically brilliant finishes with consistent uniform film thickness.
- Most suitable for high speed converised powder coating plant.
- Ergonomic design & Light weight, Powerful new HV Power Cartridge, Wide range of muzzles, nozzles, extensions.
- Control panel with digital controls can be preset upto 100 programs. Touch control for KV, µA, Powder & dosing air, clean button for auto cleaning of powder pump, hose & gun.
- Centralised powder feed Hopper with Powder pumps.
- Can integrate with Mitsuba Reciprocators, Part sensing system for highest efficiency.